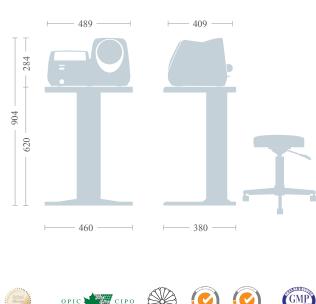

# **Other Specifications**

| Power Source          | AC 100~120/200~240V, 50/60Hz                                            |
|-----------------------|-------------------------------------------------------------------------|
| Power Consumption     | 60VA                                                                    |
| Dimensions            | 489 (W) × 409 (L) × 284 (H): mm<br>19.3 (W) × 16.1 (L) × 11.2 (H): inch |
| Machine Weight        | 9kg(19.8lbs)                                                            |
| Operation Environment | 10 ~ 40°C(50 ~ 104°F), 30 ~ 75%RH, 70 ~ 106kPa                          |
| Storage Environment   | -20 ~ 50°C(-4 ~ 122°F), 10 ~ 95%RH, 50 ~ 106kPa(No condensation)        |
|                       |                                                                         |