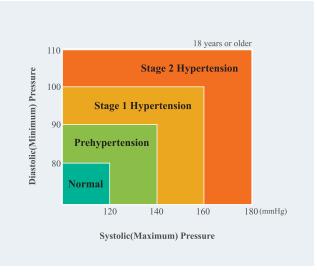

# **Clinical trial results of BPBIO320**

Mercury sphygmomanometer correlation study shows that BPBIO320 is very accurate.

**Biospace has adopted the NIH Blood Pressure Guideline** 