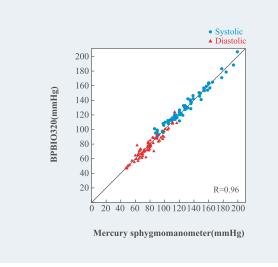

# **Clinical trial results of BPBIO320**

Mercury sphygmomanometer correlation study shows that BPBIO320 is very accurate.

**Biospace has adopted the NIH Blood Pressure Guideline** 