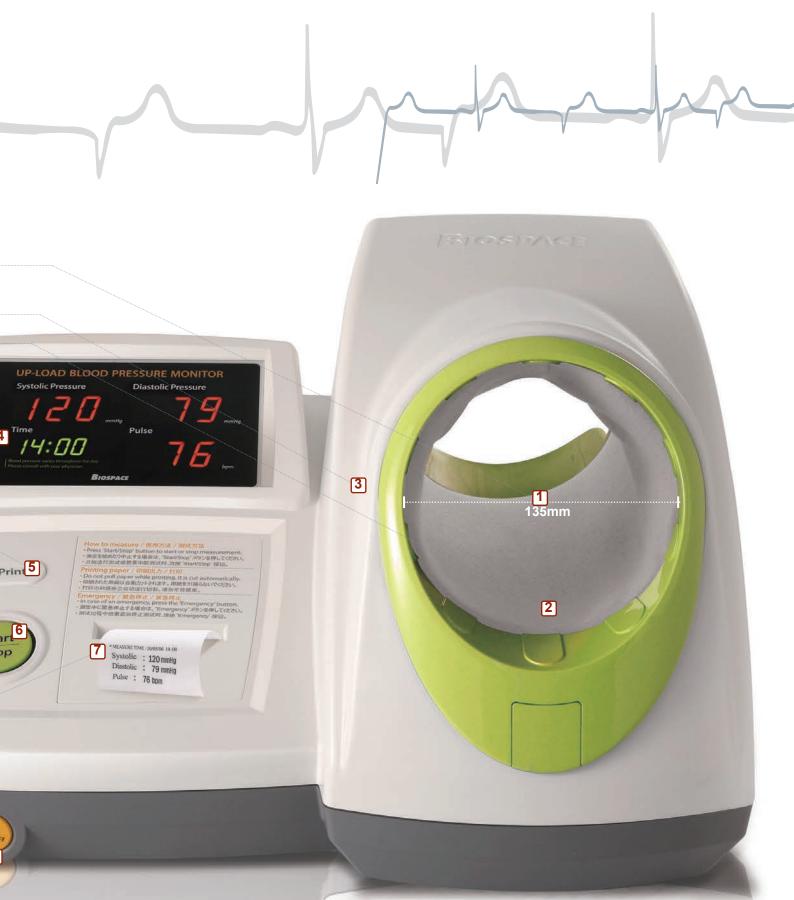

# **Functions of BPBIO320**

- 1 Flexible cuff guide ring that allows for accurate measurement of larger arm sizes  $(18 \sim 42 \text{ cm})$
- 2 Comfortable and painless measurement with the air pouch insulation and the cuff
- **3** Biotechnological design that ensures the right posture
- 4 Wide LED screen for easy checking of all results (systolic, diastolic, and pulse rate), LED light guides the process of measurement and indicates current time
- 5 One-touch check for reviewing and printing past results
- 6 'Print' button for an easier test Larger buttons for easier recognition
- 7 High-speed thermal printer with automatic cutter for a clean and quick printing Two different printing options available