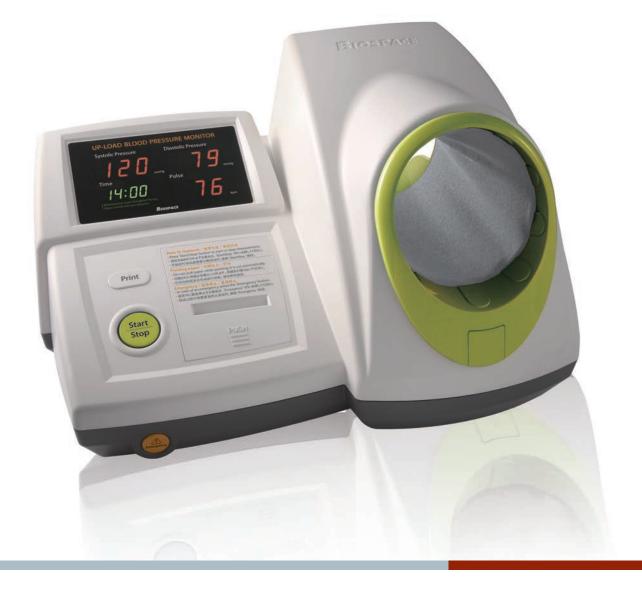

# **Functions of BPBIO320**

- 1 Flexible cuff guide ring that allows for accurate measurement of larger arm sizes  $(18 \sim 42 \text{ cm})$
- 2 Comfortable and painless measurement with the air pouch insulation and the cuff
- **3** Biotechnological design that ensures the right posture
- 4 Wide LED screen for easy checking of all results (systolic, diastolic, and pulse rate), LED light guides the process of measurement and indicates current time
- 5 One-touch check for reviewing and printing past results
- 6 'Print' button for an easier test Larger buttons for easier recognition
- 7 High-speed thermal printer with automatic cutter for a clean and quick printing Two different printing options available

# Graph printing

\* MEASURE TIME : 10/05/06 14:00 Systolic : 120 mmHg Diastolic: 79 mmHg Pulse: 76 bpm PULSE GRAPH

30

# 3 Line printing

\* MEASURE TIME : 10/05/06 14:00 Systolic : 120 mmHg Diastolic: 79 mmHg Pulse: 76 bpm

8 Emergency closing during measuring process if necessary

8

Sta

Sto

Outpatient clinics at hospitals or diagnostic purposes, public health centers