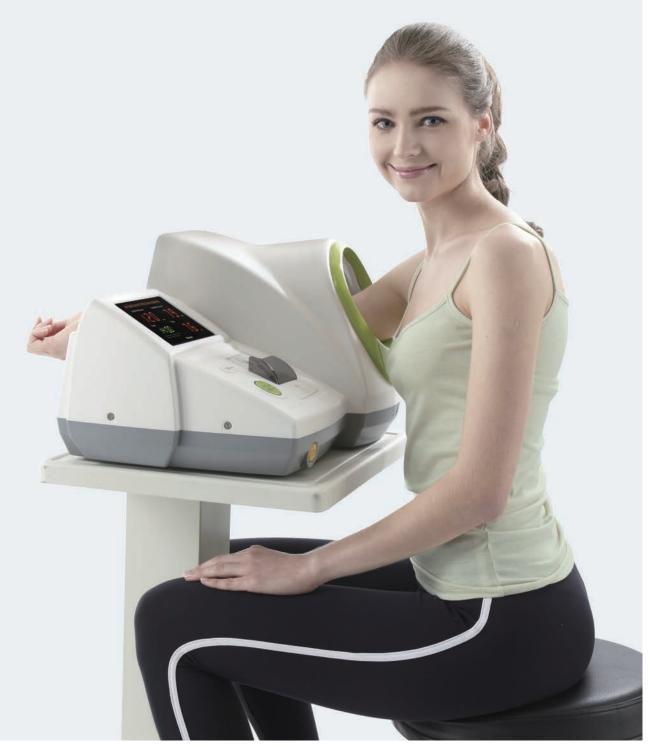

\* The BPBIO320 desk and chair option allows for an even safer use of BPBIO320. (optional)